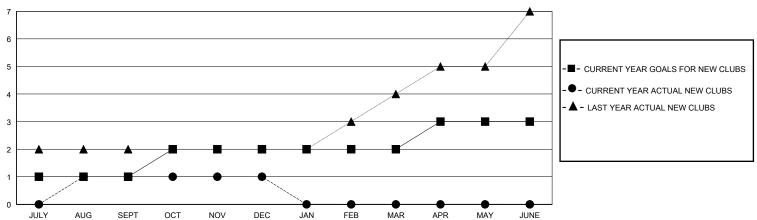

## GOALS AND ACTUAL NEW CLUBS CUMULATIVE

## District A 711

GMT: LOCATION ONTARIO GMT CA

| •             |               |             |               |                               |                        |                         |                                                    |  |  |
|---------------|---------------|-------------|---------------|-------------------------------|------------------------|-------------------------|----------------------------------------------------|--|--|
|               | Club          | s           |               | Members RESULTS FOR 2023-2024 |                        |                         |                                                    |  |  |
|               | RESULTS FOR   | R 2023-2024 |               |                               |                        |                         |                                                    |  |  |
| QUARTER       | NEW CLUB GOAL | NEW CLUBS   | DROPPED CLUBS | QUARTER MEME                  | BER GROWTH NET<br>GOAL | MEMBER GROWTH<br>ACTUAL | DROPPED<br>MEMBERS ACTUAL<br>(including transfers) |  |  |
| JULY/AUG/SEPT | 1             | 1           | 1             | JULY/AUG/SEPT                 | 60                     | 100                     | 48                                                 |  |  |
| OCT/NOV/DEC   | 1             | 0           | 1             | OCT/NOV/DEC                   | 40                     | 87                      | 123                                                |  |  |
| JAN/FEB/MAR   | 0             | 0           | 0             | JAN/FEB/MAR                   | 70                     | 0                       | 0                                                  |  |  |
| APR/MAY/JUNE  | 1             | 0           | 0             | APR/MAY/JUNE                  | 70                     | 0                       | 0                                                  |  |  |