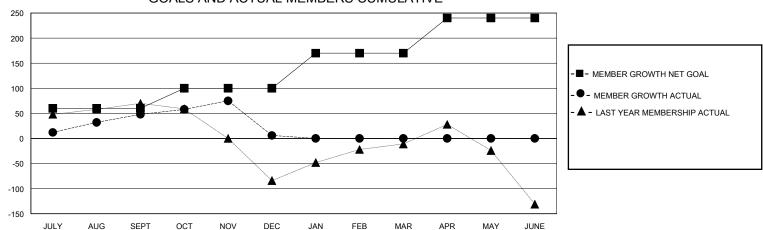

## GOALS AND ACTUAL MEMBERS CUMULATIVE

| DROPPED CLUBS: 2 |     | 40 CLUBS OF 82 ADDED 1 OR MORE<br>NEW MEMBERS | GENDER DISTRIBUTION  MALE 784 (52.13%) |              |     |
|------------------|-----|-----------------------------------------------|----------------------------------------|--------------|-----|
| DROPPED MEMBERS  |     |                                               | FEMALE                                 | 720 (47.87%) |     |
| DECEASED         | 4   | CLICK HERE FOR CUMULATIVE                     | TOTAL FAMILY UNIT MEMBERS              |              | 256 |
| CLUB CANCELLED 6 |     | MEMBERSHIP DATA                               |                                        |              | 420 |
| OTHER            | 160 |                                               | FAMILY MEMBERS PAYING HALF DUES        |              | 138 |
| TOTAL            | 170 |                                               |                                        |              |     |

## District A 711

GMT: LOCATION ONTARIO GMT CA

| •             |               |             |               |                               |                        |                         |                                                    |  |  |
|---------------|---------------|-------------|---------------|-------------------------------|------------------------|-------------------------|----------------------------------------------------|--|--|
|               | Club          | s           |               | Members RESULTS FOR 2023-2024 |                        |                         |                                                    |  |  |
|               | RESULTS FOR   | R 2023-2024 |               |                               |                        |                         |                                                    |  |  |
| QUARTER       | NEW CLUB GOAL | NEW CLUBS   | DROPPED CLUBS | QUARTER MEME                  | BER GROWTH NET<br>GOAL | MEMBER GROWTH<br>ACTUAL | DROPPED<br>MEMBERS ACTUAL<br>(including transfers) |  |  |
| JULY/AUG/SEPT | 1             | 1           | 1             | JULY/AUG/SEPT                 | 60                     | 100                     | 48                                                 |  |  |
| OCT/NOV/DEC   | 1             | 0           | 1             | OCT/NOV/DEC                   | 40                     | 87                      | 123                                                |  |  |
| JAN/FEB/MAR   | 0             | 0           | 0             | JAN/FEB/MAR                   | 70                     | 0                       | 0                                                  |  |  |
| APR/MAY/JUNE  | 1             | 0           | 0             | APR/MAY/JUNE                  | 70                     | 0                       | 0                                                  |  |  |